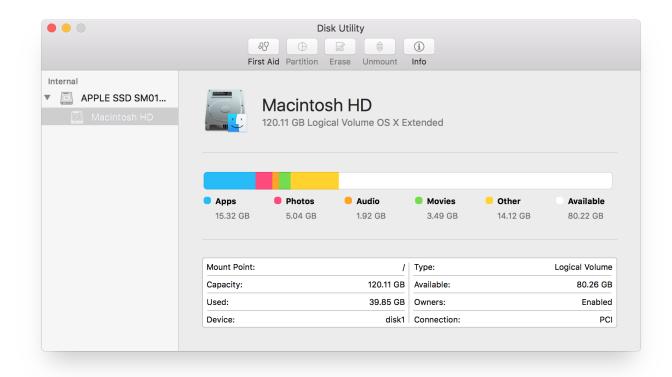

#### 1. passport won't boot

Any thoughts on the benefit of having the flash drive, as opposed to just running Data Rescue from another hard drive I turned a spare 2.. Wd My Passport Wont Boot Up Mac OS XWd My Passport Wont Boot Up Verification And RepairI checked in the forum for a possible solution and tried connecting it to a PC laptop; I could see it to eject it but it didnt show up anywhere else.. The Passport is bus-powered, getting all its power from a USB port To get such a drive going again, you need one of two workabouts: 1) a powered USB hub (has its own power supply to make up the shortfall) that goes between the external drive and the computer.. Y USB cable to get power from two USB ports simultaneously (such as ) Also, WD uses an odd proprietary formatting scheme that is of itself a problem area.. That often makes the drive more reliable without having to revert to USB hubs or special cables.

### passport won't boot

passport won't boot 7 محانا بدون تسحيل Manager Download Internet محانا بدون تسحيل

If it does, select it (on the left) and click Repair (on the right) The message you saw (eject before disconnecting) is definitely what you get when you forget to eject first.. On the sony it does not show up but under disk management it volume appears to be OK and I dont get a chance to repair it. Connectify Free Download For Mac