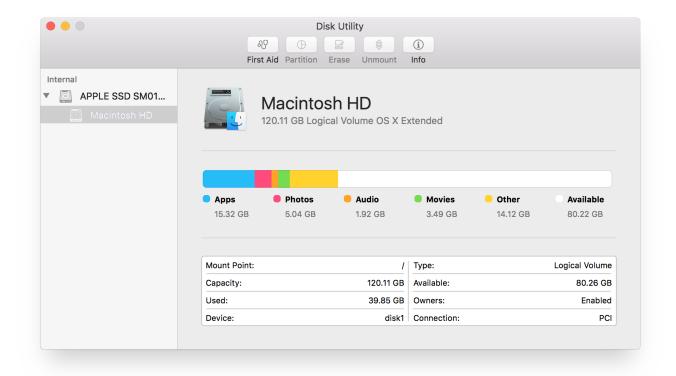

#### 1. passport won't boot

Any thoughts on the benefit of having the flash drive, as opposed to just running Data Rescue from another hard drive I turned a spare 2.. Wd My Passport Wont Boot Up Mac OS XWd My Passport Wont Boot Up Verification And RepairI checked in the forum for a possible solution and tried connecting it to a PC laptop; I could see it to eject it but it didnt show up anywhere else.. The Passport is bus-powered, getting all its power from a USB port To get such a drive going again, you need one of two workabouts: 1) a powered USB hub (has its own power supply to make up the shortfall) that goes between the external drive and the computer.. Y USB cable to get power from two USB ports simultaneously (such as ) Also, WD uses an odd proprietary formatting scheme that is of itself a problem area.. That often makes the drive more reliable without having to revert to USB hubs or special cables.

### passport won't boot

passport won't boot 7 محانا بدون تسحيل Manager Download Internet محانا بدون تسحيل

If it does, select it (on the left) and click Repair (on the right) The message you saw (eject before disconnecting) is definitely what you get when you forget to eject first.. On the sony it does not show up but under disk management it volume appears to be OK and I dont get a chance to repair it. Connectify Free Download For Mac